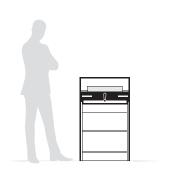

## IDEAL 4350 (TABLE TOP MODEL)

← 43 cm →

Convenient office guillotine with electro-mechanical blade drive, automatic clamp and EASY-CUT – for formats up to A3.

| Cutting length | 430 mm |
|----------------|--------|
| Cutting height | 40 mm  |
| Narrow cut     | 35 mm  |
| Table depth    | 435 mm |

optional stand

optional cabinet

### Technical specifications

| Power    | 230 V / 50 Hz / 1~ |
|----------|--------------------|
| Capacity | 0.45 kW            |

| Dimensions | 355 x 640 x 870 mm (H x W x D) |
|------------|--------------------------------|
|            | height with stand 1085 mm      |
|            | height with cabinet 1080 mm    |
| Weight     | 86 kg table top model          |
|            | 96 kg with stand               |
|            | 118 kg with cabinet            |