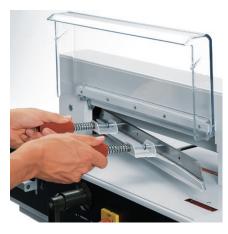

#### PATENTED EASY-CUT ACTIVATING BARS

A cut can be executed conveniently by means of the patented EASY-CUT blade activating bars, which guarantee a safe two-hand operation.