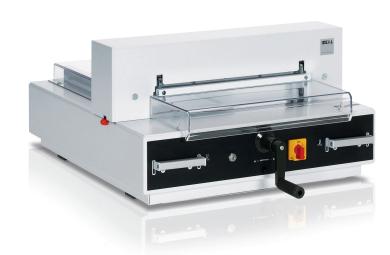

## IDEAL 4350 (TABLE TOP MODEL)

← 43 cm →

Convenient office guillotine with electro-mechanical blade drive, automatic clamp and EASY-CUT – for formats up to A3.

| Cutting length | 430 mm |
|----------------|--------|
| Cutting height | 40 mm  |
| Narrow cut     | 35 mm  |
| Table depth    | 435 mm |

## Product characteristics

Equipped with the new, patented EASY-CUT blade activating bars for convenient and safe cutting. Comprehensive SCS safety package: hinged, electronically controlled safety guard on the front table; transparent safety cover on the rear table; main switch and safety lock with key; electronically controlled true two-hand operation; 24 volt control (low voltage); patented IDEAL safety drive; automatic blade and clamp return from every position; disc brake for instant blade stop; blade changing device with covered cutting edge; blade depth adjustment from the outside of the machine; easy blade change from the front of the machine without removing covers; cutting stick can be turned or replaced easily from the outside of the machine. Electromechanical blade and clamp drive. Cuts up to 500 sheets of paper (70 g/m²) or bound brochures up to 40 mm. Blade made of German high quality steel. Solid steel blade carrier. Adjustable blade guides made of hardened steel. Precision side lay. Spindle guided backgauge with hand crank. Digital measurement readout for backgauge positioning (cm or inches) on the front table. Patented automatic clamp. Optical cutting line with bright and durable LEDs. Solid all-metal construction. Designed as table top machine, a stand or a cabinet with storage shelf are available as an option (at an extra cost).

#### TRANSPARENT SAFETY GUARD

A cut can only be executed, if the hinged, electronically secured safety guard on the front table is closed.

#### HAND CRANK

Convenient setting of the backgauge via hand crank in combination with the digital measurement readout on the machine table. The precision backgauge spindle guarantees exact cuts.

#### PATENTED EASY-CUT ACTIVATING BARS

A cut can be executed conveniently by means of the patented EASY-CUT blade activating bars, which guarantee a safe two-hand operation.