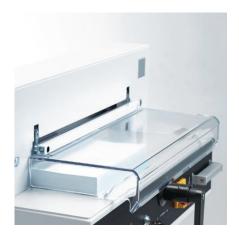

#### TRANSPARENT SAFETY GUARD

A cut can only be executed, if the hinged, electronically secured safety guard on the front table is closed.