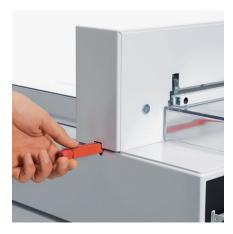

#### **CUTTING STICK CHANGE**

Turning or exchanging the cutting stick can easily be managed from the outside of the guillotine without using any tools.