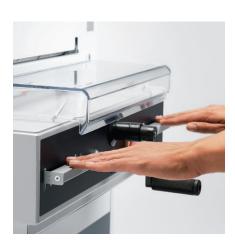

#### PATENTED EASY-CUT ACTIVATING BARS

A cut can be executed conveniently by means of the patented EASY-CUT blade activating bars, which guarantee a safe two-hand operation.