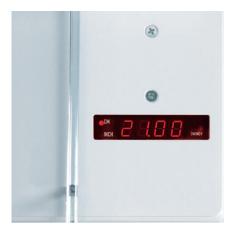

#### DIGITAL MEASUREMENT READOUT

Easy-to-read digital display on the front table with switch-over from mm to inches by a push of a button.

#### HAND CRANK

Convenient setting of the backgauge via hand crank in combination with the digital measurement readout on the machine table. The precision backgauge spindle guarantees exact cuts.