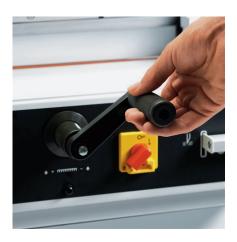

#### HAND CRANK

Convenient setting of the backgauge via hand crank in combination with the digital measurement readout on the machine table. The precision backgauge spindle guarantees exact cuts.