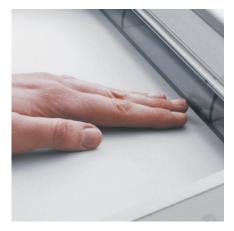

# PATENTED SAFETY FLAP

Extremely safe: electronically controlled safety flap in the feed opening to keep fingers, ties or other objects away from the cutting shafts.

**IDE**///L

**CONVENIENT SHRED BIN** 