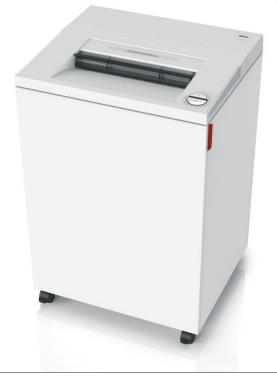

#### Product characteristics

SPS - (Safety Protection System) package: patented, electronically controlled, transparent safety flap in the feed opening as additional safety element; EASY-SWITCH - intelligent control element indicating the operational status of the shredder with varying colour codes and back-lit symbols; automatic reverse and power cut-off (avoids paper jams); automatic stop if the shred bin is full; electronic door protection via a magnetic proximity switch; double motor protection; ZERO ENERGY standby mode: Complete, automatic disconnection from power supply after 15 minutes. Photo cell controlled automatic start and stop. High-quality, paper clip proof cutting shafts from special hardened steel with lifetime guarantee. Strip cut model and 4 x 40 mm particle cut model suitable for shredding the most common CDs/DVDs. Convenient 400 mm feed opening for continuous forms and large formats. ECC+ - Electronic Capacity Control: indication of the used sheet capacity during shredding process. Quiet but powerful single phase motor for continuous operation. Sturdy Twin Drive System with fully closed gear box housing. High-quality wooden cabinet, mobile on castors. Convenient environmentally-friendly shred bin (no disposable shred bags required).

# IDEAL 4001