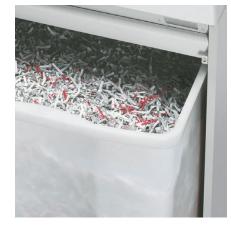

The environmentally-friendly shred bin can be removed easily and cleanly from the cabinet. The bin can be used with or without disposable shred bag.