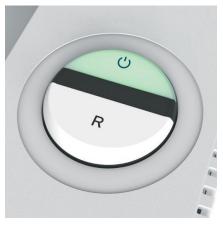

## EASY-SWITCH

Ease of operation: intelligent multifunction switch element with integrated optical signals indicating the operational status. Additional "emergency switch" function.

**ECC+ – ELECTRONIC CAPACITY CONTROL** This electronic feature indicates the used sheet capacity during shredding process to avoid paper jams.