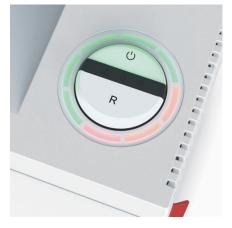

## EASY-SWITCH

Ease of operation: intelligent multifunction switch element with integrated optical signals indicating the operational status. Additional "emergency switch" function.

**ECC+ – ELECTRONIC CAPACITY CONTROL** This electronic feature indicates the used sheet capacity during shredding process to avoid paper jams.